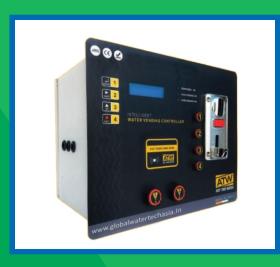

#### Water ATM •

WATER ATM technology is nothing but very advanced selling network of drinking water to public anytime. It is just like a pay & use recharge system. Water Technology is very accurate and easy for public use. Most of villages and governments projects are taking advantage of WATER ATM.